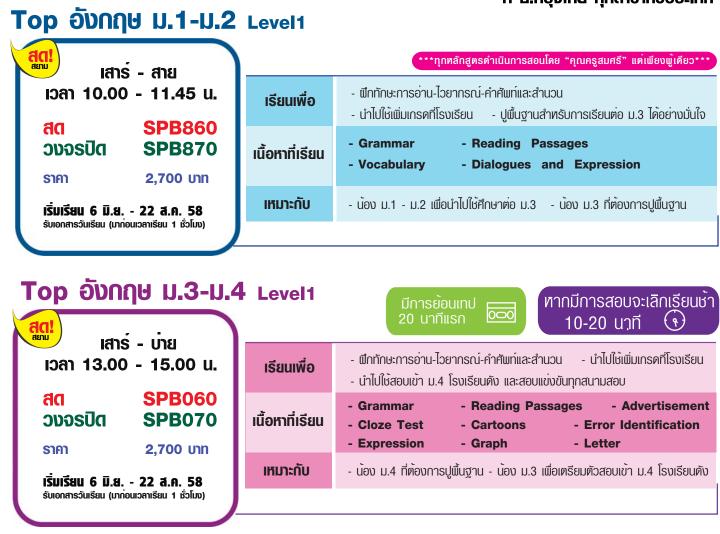

## เริ่มรับสมัคร... ฟฤ. ที่ 14 พ.ค. 58 เป็นต้นไป ที่ ธ.กรุงไทย ทุกสาขาทั่วประเทศ



| GAT & O-NET (พิษิตมหาวิทยาลัย)                                                      |                                      | มหาวิทยาลัย)    | BR100% เหมือนการสอนสดจริง<br>น้องๆ สามารถฝากคำถามกับ พีๆ เสื้อสัมได้นะคะ                                                                                                                                                                                                                                                 |
|-------------------------------------------------------------------------------------|--------------------------------------|-----------------|--------------------------------------------------------------------------------------------------------------------------------------------------------------------------------------------------